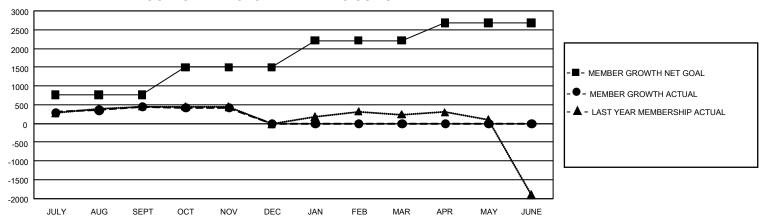

## GMT Constitutional Area 5 - J, Group G

REPORT DOES NOT INCLUDE CLUBS IN UNDISTRICTED AREAS.

| Clubs                 |               |           |               | Members               |                          |                         |                                              |
|-----------------------|---------------|-----------|---------------|-----------------------|--------------------------|-------------------------|----------------------------------------------|
| RESULTS FOR 2024-2025 |               |           |               | RESULTS FOR 2024-2025 |                          |                         |                                              |
| QUARTER               | NEW CLUB GOAL | NEW CLUBS | DROPPED CLUBS | QUARTER M             | EMBER GROWTH NET<br>GOAL | MEMBER GROWTH<br>ACTUAL | DROPPED MEMBERS ACTUAL (including transfers) |
| JULY/AUG/SEPT         | 21            | 2         | 1             | JULY/AUG/SEP1         | T 758                    | 1,179                   | 642                                          |
| OCT/NOV/DEC           | 9             | 1         | 0             | OCT/NOV/DEC           | 743                      | 410                     | 386                                          |
| JAN/FEB/MAR           | 42            | 0         | 0             | JAN/FEB/MAR           | 712                      | 0                       | 0                                            |
| APR/MAY/JUNE          | 21            | 0         | 0             | APR/MAY/JUNE          | 462                      | 0                       | 0                                            |

## GOALS AND ACTUAL MEMBERS CUMULATIVE

| DROPPED CLUBS: 1 |     | 588 CLUBS OF 1,235 ADDED 1<br>OR MORE NEW MEMBERS | GENDER DISTRIBUTION               |                 |  |
|------------------|-----|---------------------------------------------------|-----------------------------------|-----------------|--|
|                  |     |                                                   | MALE                              | 29,169 (77.26%) |  |
|                  |     |                                                   | FEMALE                            | 8,581 (22.73%)  |  |
| DROPPED MEMBERS  |     |                                                   | NON BINARY                        | 0 (0.00%)       |  |
| DECEASED         | 126 |                                                   | PREFER NOT TO ANSWER              | 4 (0.01%)       |  |
| CLUB CANCELLED   | 1   |                                                   | TOTAL FAMILY UNIT MEMBERS 0       |                 |  |
| OTHER            | 858 | CLICK HERE FOR                                    |                                   |                 |  |
| TOTAL            | 985 | CUMULATIVE MEMBERSHIP DATA                        | FAMILY MEMBERS PAYING HALF DUES ( |                 |  |