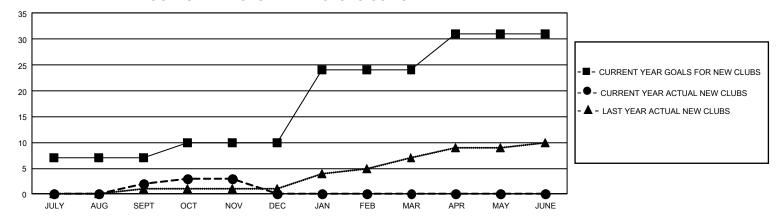

## GMT Constitutional Area 5 - J, Group G

REPORT DOES NOT INCLUDE CLUBS IN UNDISTRICTED AREAS.

| Clubs                 |               |           |               | Members               |                          |                         |                                              |
|-----------------------|---------------|-----------|---------------|-----------------------|--------------------------|-------------------------|----------------------------------------------|
| RESULTS FOR 2024-2025 |               |           |               | RESULTS FOR 2024-2025 |                          |                         |                                              |
| QUARTER               | NEW CLUB GOAL | NEW CLUBS | DROPPED CLUBS | QUARTER M             | EMBER GROWTH NET<br>GOAL | MEMBER GROWTH<br>ACTUAL | DROPPED MEMBERS ACTUAL (including transfers) |
| JULY/AUG/SEPT         | 21            | 2         | 1             | JULY/AUG/SEP1         | T 758                    | 1,179                   | 642                                          |
| OCT/NOV/DEC           | 9             | 1         | 0             | OCT/NOV/DEC           | 743                      | 410                     | 386                                          |
| JAN/FEB/MAR           | 42            | 0         | 0             | JAN/FEB/MAR           | 712                      | 0                       | 0                                            |
| APR/MAY/JUNE          | 21            | 0         | 0             | APR/MAY/JUNE          | 462                      | 0                       | 0                                            |

## GOALS AND ACTUAL NEW CLUBS CUMULATIVE